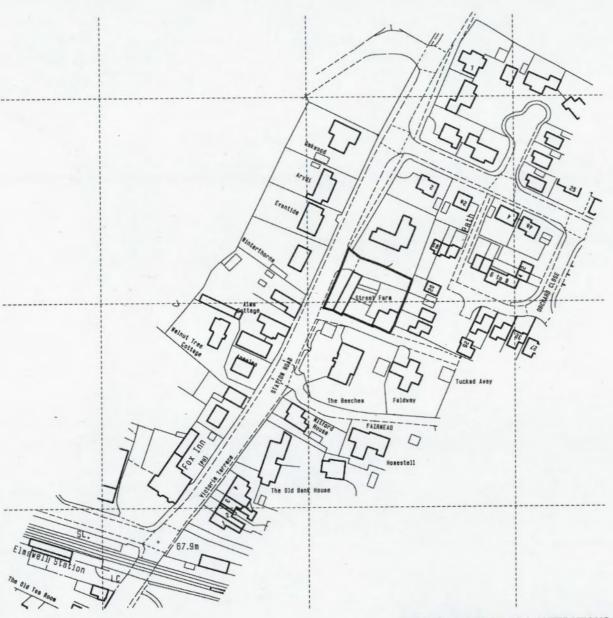

Title: Committee Site Plan

**Reference: 3933/16** 

Site: Street Farm Day Nursery, Station Road, Elmswell, IP30 9HD

Date Printed: 15/12/2016

PROPOSED EXTENSIONS & ALTERATIONS AT:-Street Farm Day Nursery, Station Road, Elmswell IP30 9HD Scale 1:1250 (A3)

3692-01

@ This drawing and design are copyright.

Do not scale from this drawing. Use only figured dimensions. If in doubt, ask. All dimensions are to be checked on site.