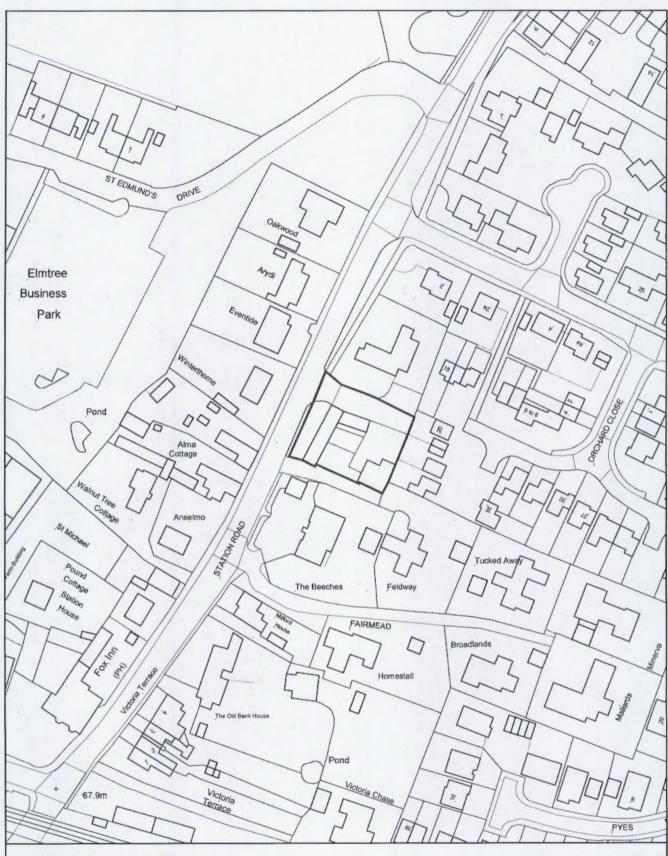

Title: Committee Site Plan

**Reference: 3933/16** 

Site: Street Farm Day Nursery, Station Road, Elmswell, IP30 9HD

Date Printed: 15/12/2016

PROPOSED EXTENSIONS & ALTERATIONS AT:-Street Farm Day Nursery, Station Road, Elmswell IP30 9HD Scale 1:1250 (A3)

3692-01

@ This drawing and design are copyright.

Do not scale from this drawing. Use only figured dimensions. If in doubt, ask. All dimensions are to be checked on site.